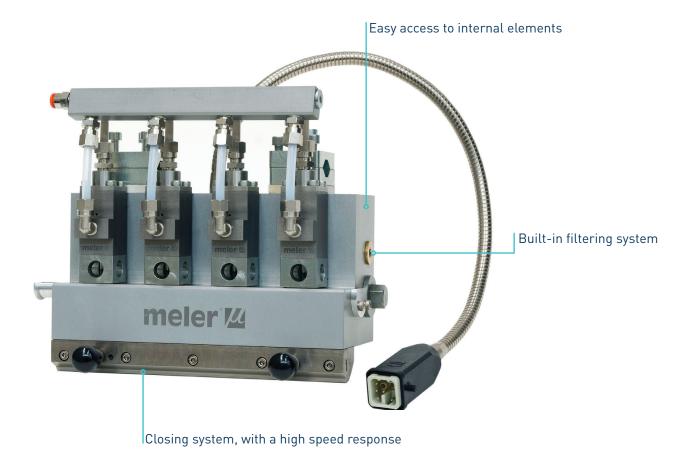

## Fast cut-off coating head

Its advanced design is a perfect solution for application control with an excellent pattern repeatability

Closing system, with a high speed response, provides excellent cut-off application High capacity built in filter element and easy cleaning

### **MAIN FEATURES**

- Fast cut-off coating heads are perfect for contact applications of thin films of adhesive on a paper, carton or textil substrates used in nonwovens, labelling, envelopes, forms, bags, etc.
- Its advanced design is a perfect solution for application control with an excellent pattern repeatability.
- Temperature control is done by electronic regulator in the melter unit through temperature sensors RTD Pt100 or Ni120 type.
- Closing system, with a high speed response, provides excellent cut-off application using control modules with differential piston.

### **OPERATION AND MAINTENANCE**

- · Fast cut-off coating heads are high robustness and easy installation, use and maintenance devices.
- These coating heads have high capacity built in filter element for trapping particles which can be easily and efficiently replaced as part of periodical maintenance.