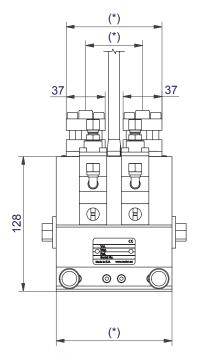

### **DIMENSIONS**

(\*) Measurement varies depending on application requirements

For more information speak with your Focke Meler representative: